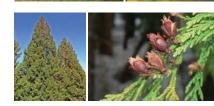

# **192nd Ave NE Corridor Design** Streetscape Type, Size and Location Planting Palette

Vine Maple

Acer circinatum

J F M <mark>A M J J A S O N</mark> D

Hogan Cedar Thuja plicata 'Hogan'

JFMAMJJASOND

**Back of Sidewalk** 

Douglas Fir Pseudotsuga menziesii

JFMAMJJASOND

Barrenwort

Epimedium sulphureum versicolor

JFMAMJJASOND

8

Myrica californica

Pacific Wax Myrtle