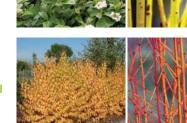

## Shrubs

Barrenwort

Epimedium sulphureum versicolor

Compact Oregon Grape

Manonia aquifolium

'Compacta'

Frau Dagmars Rugosa Rose

Rosa rugosa 'Frau Dagmar'

Red Flowering Currant

Cultivar Ribes sanguineum var.

J F M <mark>A M J J A S O</mark> N D

Snowberry

Symphoricarpus albus

J F M A M J J A S O N D

Wantanabe Doublefire Viburnum

Viburnum plicatum toment. 'Wantanabe'