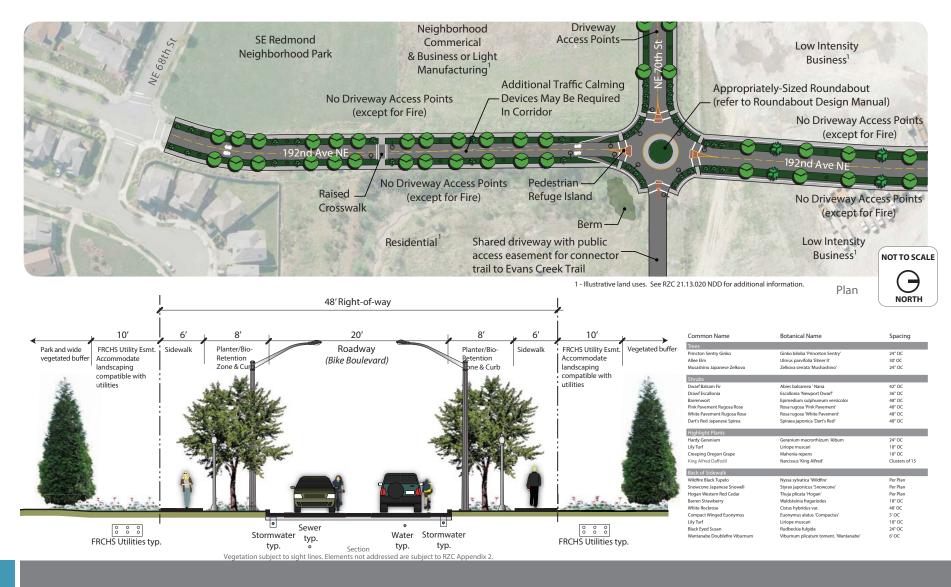

# 192nd Ave NE Corridor Design

Streetscape Type, Size and Location -- Design will conform to RZC Appendix 2 Residential Green Corridor