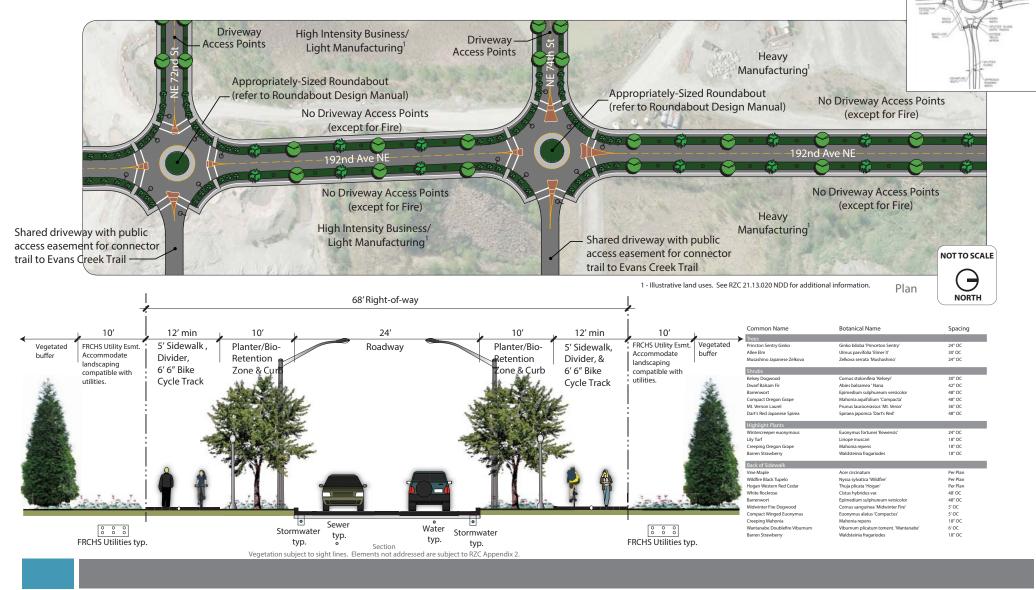

# 192nd Ave NE Corridor Design

Streetscape Type, Size and Location - Design will conform to RZC Appendix 2 Campus Green Corridor

Typ. Roundabout WB67 - Refer to City of Redmond Roundabout Design Manual