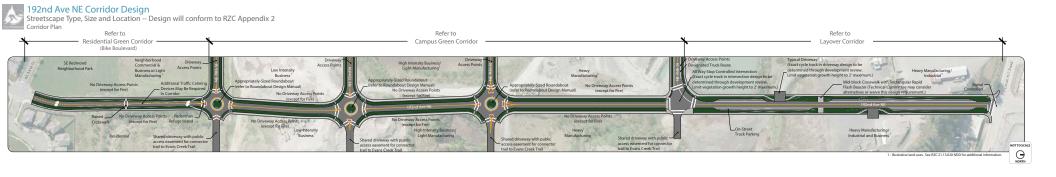

**192nd Ave NE Corridor Design Requirements** Streetscape Type, Size and Location -- Design will conform to RZC Appendix 2 Redmond Zoning Code (RZC) Appendix 8B