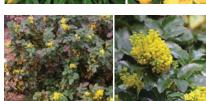

## Shrubs

Barrenwort

Epimedium sulphureum versicolor

Compact Oregon Grape

Manonia aquifolium

'Compacta'

Frau Dagmars Rugosa Rose

Rosa rugosa 'Frau Dagmar'

Lily Turf

Liriope muscari

J F M A M J J <mark>A S</mark> O N D

Black Eyed Stella Daylily Hemerocallis 'Black Eyed Stella'

J F M A M J J A S O N D

Creeping Oregon Grape Mahonia repens

J F M A M J J A S O N D