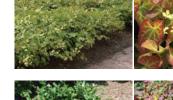

## Shrubs

Barrenwort

Epimedium sulphureum versicolor

Compact Oregon Grape

Manonia aquifolium

'Compacta'

Frau Dagmars Rugosa Rose

Rosa rugosa 'Frau Dagmar'

J F M A M J J A S O N D

Kelsey Dogwood

Cornus sericea 'Kelseyi'

JFMAMJJASOND

Dart's Red Japanese Spirea Spiraea japonica 'Dart's Red'

JFMAMJJASOND

JFMAMJJASOND

Dwarf Balsam Fir Abies balsamea 'Nana'

JFMAMJJASOND

Drawf Escallonia Escallonia 'Newport Dwarf'

J F M A M J J A S O N D

White Pavement Rugosa Rose Rosa rugosa 'White Pavement' J F M <mark>A M J J A S O N</mark> D

Foilage Period Bloom Period Fall/Winter Interest