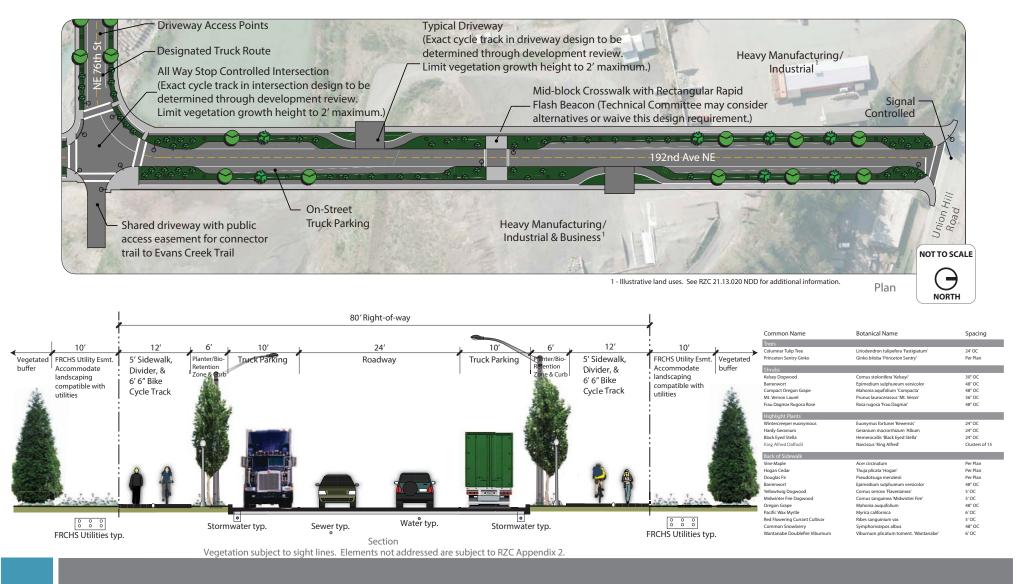

# 192nd Ave NE Corridor Design

Streetscape Type, Size and Location - Design will conform to RZC Appendix 2 Layover Corridor

Redmond Zoning Code (RZC) Appendix 8B: 192nd Avenue NE Corridor Design Requirements, August 9, 2017